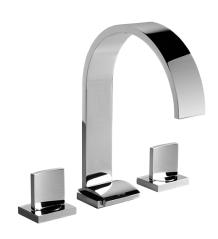

#### **Product Features**

- Installs on 8" centers
- Aerated flow rate ≤ 1.2 max gpm
- 1" hole cutout for spout
- 1-1/2" (x2) hole cutout for handles
- 7-1/2" spout reach
- 13-7/8" spout height
- Includes push-top umbrella pop-up drain with overflow
- Rough valve included with handles

### Available Finishes

- Polished Chrome
  G-1811-C14-PC
- Polished Nickel
  G-1811-C14-PN
- Unfinished Brass\*
  G-1811-C14-UB\*
- Olive Bronze G-1811-C14-OB
- Steelnox
  G-1811-C14-SN
- Gold\*
  G-1811-C14-AU\*
- Brushed Gold\*
  G-1811-C14-BAU\*