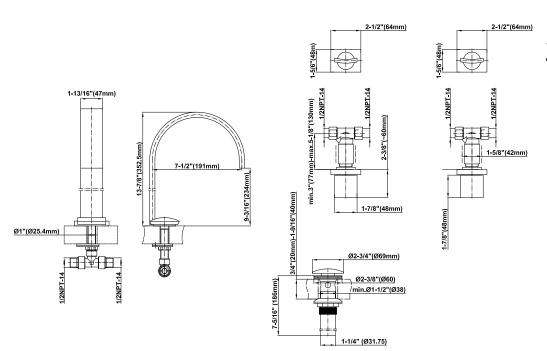

#### **Product Features**

- Installs on 8" centers
- Aerated flow rate ≤ 1.2 max gpm
- 1" hole cutout for spout
- 1-1/2" (x2) hole cutout for handles
- 7-1/2" spout reach
- 13-7/8" spout height
- Includes push-top umbrella pop-up drain with overflow
- Rough valve included with handles